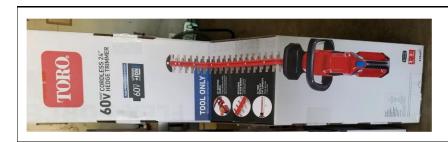

#### **Photos** Description

Crooked Lake Chain wood carving

Donated by Jill and Tom Kaufhold

Item 107 Estimated value

\$50

Toro 60 volt cordless hedge trimmer. Model 51840T (battery not included) Anonymous donation.