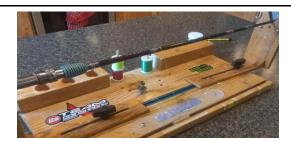

Item 114 Estimated value \$150

Custom built fishing rod by Lynn Bremer Rod is a St. Criox 6'7" med action fast tip, aluminum seat with carbon grips. Excellent for walleye or even crappie. Starting bid at parts cost of \$200.