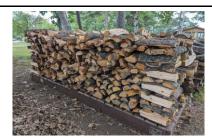

Larger photo on page 4.

Donated by artist: Betsy Hsiao

Item 113 Estimated value

\$225

Almost a full cord of white pine for firepit/campfire. Cut May and split July 2023. You pick up - Maghan Road

Donated by Jill and Tom Kaufhold