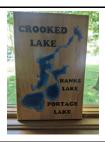

Item 104 Estimated value \$100

One 4 hour crappie fishing trip on Crooked lake anytime in 2024 for 1-2 anglers. By Daryle Hamlin, Sugar Bay resident active in fishing clubs and fishing ministry. Bait/tackle provided. Bring license, (rod if desired).