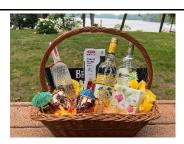

Item 110 Estimated value

\$50

Flavored Vodka basket. Stoli citrus, Kettle One cucumber and mint, Belvedere wild berry. Bar mat, shaker, mugs and napkins.

Donated by Kelsey and Cody Strang

Item 111 Estimated value

\$108

Irish Whiskey basket. Proper 12, Red Bush, 2 Gingers. Shot glasses, ice mold, whiskey glasses.

Donated by Kelsey and Cody Strang

Item 112 Estimated value

Original 14x18" woodblock print of Crooked Lake.