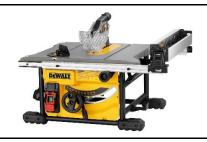

DEWALT DWE7485 8-1/4 inch table saw -brand new. Includes on-board storage for blade guard assembly, non-through cut riving knife, anti-kickback pawls, blade change wrenches and miter gauge. 15 amp, 5800 RPM