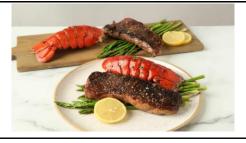

Item 117 Estimated value

\$30

Dinner for 4 at Che Larson. Evening begins in the historic Unc's Bar, tended by Andy Larson. Followed by a Surf and Turf dinner prepared for you by the Larson/Weber team of amateur chefs. Date and time which suits all parties.