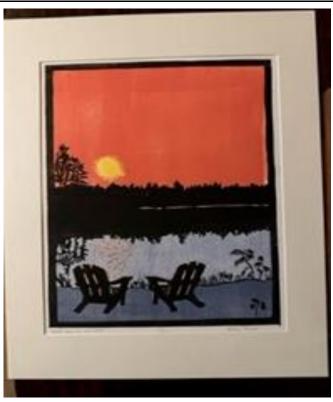

\$108

Irish Whiskey basket. Proper 12, Red Bush, 2 Gingers. Shot glasses, ice mold, whiskey glasses.

Donated by Kelsey and Cody Strang

Item 112 Estimated value

Original 14x18" woodblock print of Crooked Lake.

Larger photo on page 4.

Donated by artist: Betsy Hsiao

Item 113 Estimated value

\$225

Almost a full cord of white pine for firepit/campfire. Cut May and split July 2023. You pick up - Maghan Road

Donated by Jill and Tom Kaufhold