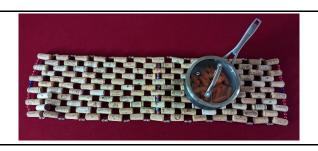

#### Photos Description

Combination table runner/hotpad. Made from wine corks.

(approx cost of wine for corks \$1,500!!) 9.5 X 35 inches.

Donated by Jill and Tom Kaufhold

Item 101 Estimated value \$50

Anonymous donation.