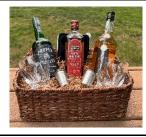

\$108

Irish Whiskey basket. Proper 12, Red Bush, 2 Gingers. Shot glasses, ice mold, whiskey glasses.

Donated by Kelsey and Cody Strang

Item 112 Estimated value

Original 14x18" woodblock print of Crooked Lake.